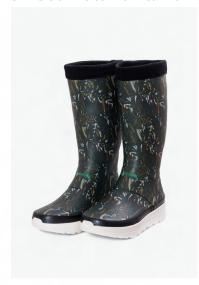

#### Decora

SFRB002Black

SFRB002Gray

SFRB002Autumun camo

SFRB002Pink

SFRB002Orange

SIZE Unisex (EURO) 35/36 37/38 39/40 41/42 43/44 45/46 47/48 49/50 51/52 53/54

We at "SPRING FOAM" are a small team from Japan. Using natural rubber and traditional manufacturing methods, we have developed a foam product designed to provide a unique sensation while reducing environmental impact.

**Our products feature:** 

- (1) Cushioning and resilience
- (2) Excellent grip
- (3) Lightweight design