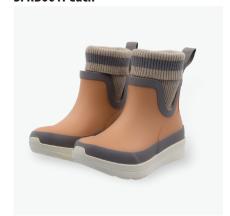

#### **Teneke**

SFRB001Gray

SFRB001LightBrown

SFRB001GrayBrown

SFRB001Peach

SFRB001Black

SIZE

Kid's (EURO) 26/27 28/29 30/31 32/33 34 35 36 37