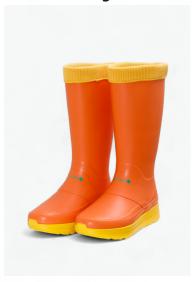

#### SFVL002White-green

#### SFVL002All-black

SIZE

| Unisex (EURO) | 35 | 36 | 37 | 38 | 39 | 40 |    |    |    |    |    |    |
|---------------|----|----|----|----|----|----|----|----|----|----|----|----|
|               | 41 | 42 | 43 | 44 | 45 | 46 | 47 | 48 | 49 | 50 | 52 | 54 |

We at "SPRING FOAM" are a small team from Japan. Using natural rubber and traditional manufacturing methods, we have developed a foam product designed to provide a unique sensation while reducing environmental impact.

**Our products feature:** 

- (1) Cushioning and resilience
- (2) Excellent grip
- (3) Lightweight design