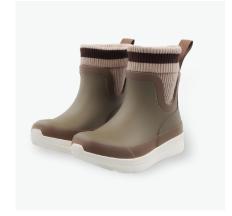

#### Decora

SFRB002Black

SFRB002Gray

SFRB002Autumun camo

SFRB002Pink

SFRB002Orange

SIZE Unisex (EURO) 35/36 37/38 39/40 41/42 43/44 45/46 47/48 49/50 51/52 53/54

We at "SPRING FOAM" are a small team from Japan. Using natural rubber and traditional manufacturing methods, we have developed a foam product designed to provide a unique sensation while reducing environmental impact.