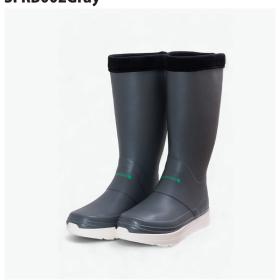

#### Decora

SFRB002Black

SFRB002Gray

SFRB002Autumun camo

SFRB002Pink

SFRB002Orange

SIZE Unisex (EURO) 35/36 37/38 39/40 41/42 43/44 45/46 47/48 49/50 51/52 53/54

We at "SPRING FOAM" are a small team from Japan. Using natural rubber and traditional manufacturing methods, we have developed a foam product designed to provide a unique sensation while reducing environmental impact.

**Our products feature:** 

- (1) Cushioning and resilience
- (2) Excellent grip
- (3) Lightweight design