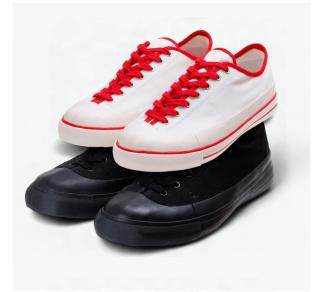

# **Sophia** SFVL001White-green

SIZE

| Unisex (EURO) | 35 | 36 | 37 | 38 | 39 | 40 |    |    |    |    |    |    |
|---------------|----|----|----|----|----|----|----|----|----|----|----|----|
|               | 41 | 42 | 43 | 44 | 45 | 46 | 47 | 48 | 49 | 50 | 52 | 54 |

We at "SPRING FOAM" are a small team from Japan. Using natural rubber and traditional manufacturing methods, we have developed a foam product designed to provide a unique sensation while reducing environmental impact.

**Our products feature:** 

- (1) Cushioning and resilience
- (2) Excellent grip
- (3) Lightweight design