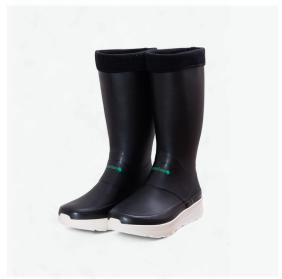

#### Decora

SFRB002Black

SFRB002Gray

SFRB002Autumun camo

SFRB002Pink

SFRB002Orange

SIZE Unisex (EURO) 35/36 37/38 39/40 41/42 43/44 45/46 47/48 49/50 51/52 53/54

We at "SPRING FOAM" are a small team from Japan. Using natural rubber and traditional manufacturing methods, we have developed a foam product designed to provide a unique sensation while reducing environmental impact.

**Our products feature:** 

- (1) Cushioning and resilience
- (2) Excellent grip
- (3) Lightweight design