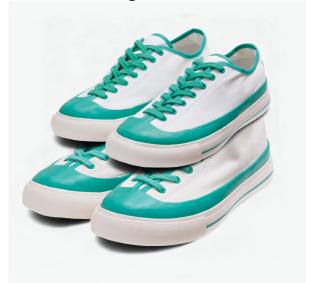

# **Sophia** SFVL001White-green

SIZE

| Unisex (EURO) | 35 | 36 | 37 | 38 | 39 | 40 |    |    |    |    |    |    |
|---------------|----|----|----|----|----|----|----|----|----|----|----|----|
|               | 41 | 42 | 43 | 44 | 45 | 46 | 47 | 48 | 49 | 50 | 52 | 54 |

We at "SPRING FOAM" are a small team from Japan. Using natural rubber and traditional manufacturing methods, we have developed a foam product designed to provide a unique sensation while reducing environmental impact.

**Our products feature:** 

- (1) Cushioning and resilience
- (2) Excellent grip
- (3) Lightweight design