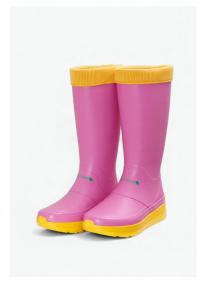

# **Sophia** SFVL001White-green

SIZE

| Unisex (EURO) | 35 | 36 | 37 | 38 | 39 | 40 |    |    |    |    |    |    |
|---------------|----|----|----|----|----|----|----|----|----|----|----|----|
|               | 41 | 42 | 43 | 44 | 45 | 46 | 47 | 48 | 49 | 50 | 52 | 54 |

We at "SPRING FOAM" are a small team from Japan. Using natural rubber and traditional manufacturing methods, we have developed a foam product designed to provide a unique sensation while reducing environmental impact.

**Our products feature:** 

- (1) Cushioning and resilience
- (2) Excellent grip
- (3) Lightweight design