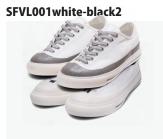

# **Sophia** SFVL001White-green

SIZE

| Unisex (EURO) | 35 | 36 | 37 | 38 | 39 | 40 |    |    |    |    |    |    |
|---------------|----|----|----|----|----|----|----|----|----|----|----|----|
|               | 41 | 42 | 43 | 44 | 45 | 46 | 47 | 48 | 49 | 50 | 52 | 54 |

We at "SPRING FOAM" are a small team from Japan. Using natural rubber and traditional manufacturing methods, we have developed a foam product designed to provide a unique sensation while reducing environmental impact.

**Our products feature:** 

- (1) Cushioning and resilience
- (2) Excellent grip
- (3) Lightweight design