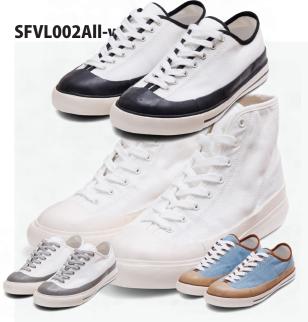

### **Sophia**

#### SFVL002White-green

#### SFVL002All-black

SIZE

| Unisex (EURO) | 35 | 36 | 37 | 38 | 39 | 40 |    |    |    |    |    |    |
|---------------|----|----|----|----|----|----|----|----|----|----|----|----|
|               | 41 | 42 | 43 | 44 | 45 | 46 | 47 | 48 | 49 | 50 | 52 | 54 |

We at "SPRING FOAM" are a small team from Japan. Using natural rubber and traditional manufacturing methods, we have developed a foam product designed to provide a unique sensation while reducing environmental impact.

**Our products feature:** 

- (1) Cushioning and resilience
- (2) Excellent grip
- (3) Lightweight design