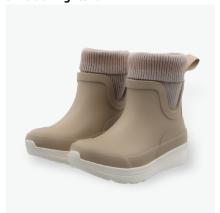

### **Sophia**

#### SFVL002All-black

SIZE

| Unisex (EURO) | 35 | 36 | 37 | 38 | 39 | 40 |    |    |    |    |    |    |
|---------------|----|----|----|----|----|----|----|----|----|----|----|----|
|               | 41 | 42 | 43 | 44 | 45 | 46 | 47 | 48 | 49 | 50 | 52 | 54 |