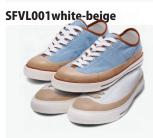

# **Sophia** SFVL001White-green

SIZE

| Unisex (EURO) | 35 | 36 | 37 | 38 | 39 | 40 |    |    |    |    |    |    |
|---------------|----|----|----|----|----|----|----|----|----|----|----|----|
|               | 41 | 42 | 43 | 44 | 45 | 46 | 47 | 48 | 49 | 50 | 52 | 54 |

We at "SPRING FOAM" are a small team from Japan. Using natural rubber and traditional manufacturing methods, we have developed a foam product designed to provide a unique sensation while reducing environmental impact.

**Our products feature:** 

- (1) Cushioning and resilience
- (2) Excellent grip
- (3) Lightweight design