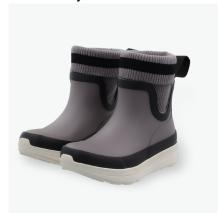

#### **Teneke**

SFRB001Gray

SFRB001LightBrown

SFRB001GrayBrown

SFRB001Peach

SFRB001Black

SIZE

Kid's (EURO) 26/27 28/29 30/31 32/33 34 35 36 37

We at "SPRING FOAM" are a small team from Japan. Using natural rubber and traditional manufacturing methods, we have developed a foam product designed to provide a unique sensation while reducing environmental impact.

Our products feature:

- (1) Cushioning and resilience
- (2) Excellent grip
- (3) Lightweight design