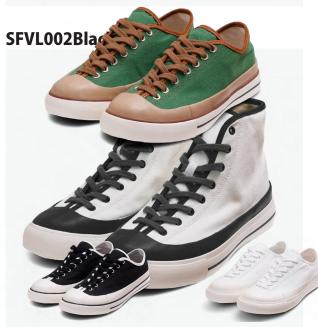

#### SFVL002White-green

#### SFVL002All-black

SIZE

| Unisex (EURO) | 35 | 36 | 37 | 38 | 39 | 40 |    |    |    |    |    |    |
|---------------|----|----|----|----|----|----|----|----|----|----|----|----|
|               | 41 | 42 | 43 | 44 | 45 | 46 | 47 | 48 | 49 | 50 | 52 | 54 |

We at "SPRING FOAM" are a small team from Japan. Using natural rubber and traditional manufacturing methods, we have developed a foam product designed to provide a unique sensation while reducing environmental impact.

**Our products feature:** 

- (1) Cushioning and resilience
- (2) Excellent grip
- (3) Lightweight design