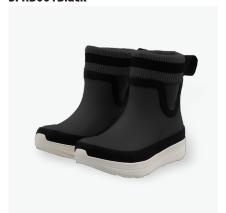

#### **Teneke**

SFRB001Gray

SFRB001LightBrown

SFRB001GrayBrown

SFRB001Peach

SFRB001Black

SIZE

Kid's (EURO) 26/27 28/29 30/31 32/33 34 35 36 37

We at "SPRING FOAM" are a small team from Japan. Using natural rubber and traditional manufacturing methods, we have developed a foam product designed to provide a unique sensation while reducing environmental impact.